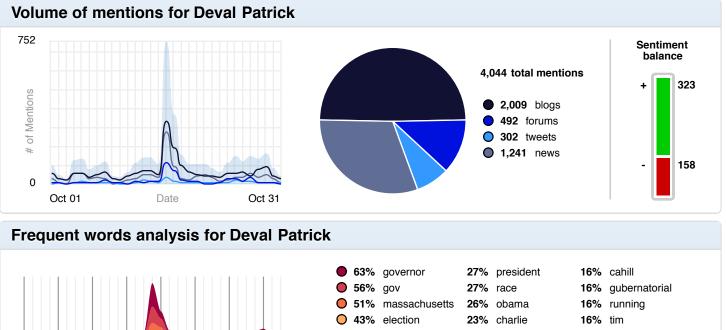

## **Deval Patrick**

October 1st, 2010 — October 31st, 2010 Searching for: Deval Patrick, @massgovernor

| 63%          | 6 governor      | 27% | president  | 16% | cahill        |
|--------------|-----------------|-----|------------|-----|---------------|
| 0 56%        | 6 gov           | 27% | race       | 16% | gubernatorial |
| 0 51%        | 6 massachusetts | 26% | obama      | 16% | running       |
| 0 43%        | 6 election      | 23% | charlie    | 16% | tim           |
| 0 35%        | 6 campaign      | 23% | re         | 15% | incumbent     |
| 0 31%        | 6 state         | 23% | republican | 15% | mass          |
| <b>O</b> 30% | 6 baker         | 23% | says       | 14% | aid           |
| <b>O</b> 30% | 6 boston        | 18% | voters     | 14% | economy       |
| 0 28%        | 6 candidate     | 17% | political  | 14% | jobs          |
| 0 27%        | 6 democrat      | 17% | saturday   | 14% | lead          |