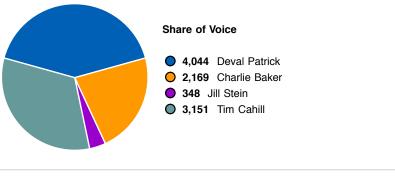

president  | 16% | cahill        |
|--------------|-----------------|-----|------------|-----|---------------|
| 0 56%        | 6 gov           | 27% | race       | 16% | gubernatorial |
| 0 51%        | 6 massachusetts | 26% | obama      | 16% | running       |
| 0 43%        | 6 election      | 23% | charlie    | 16% | tim           |
| 0 35%        | 6 campaign      | 23% | re         | 15% | incumbent     |
| 0 31%        | 6 state         | 23% | republican | 15% | mass          |
| <b>O</b> 30% | 6 baker         | 23% | says       | 14% | aid           |
| <b>O</b> 30% | 6 boston        | 18% | voters     | 14% | economy       |
| 0 28%        | 6 candidate     | 17% | political  | 14% | jobs          |
| 0 27%        | 6 democrat      | 17% | saturday   | 14% | lead          |







SCOUTLABS By Lithium Technologies Created by Jeff Esposito on October 31st, 2010 http://spark.scoutlabs.com/workspaces/18486